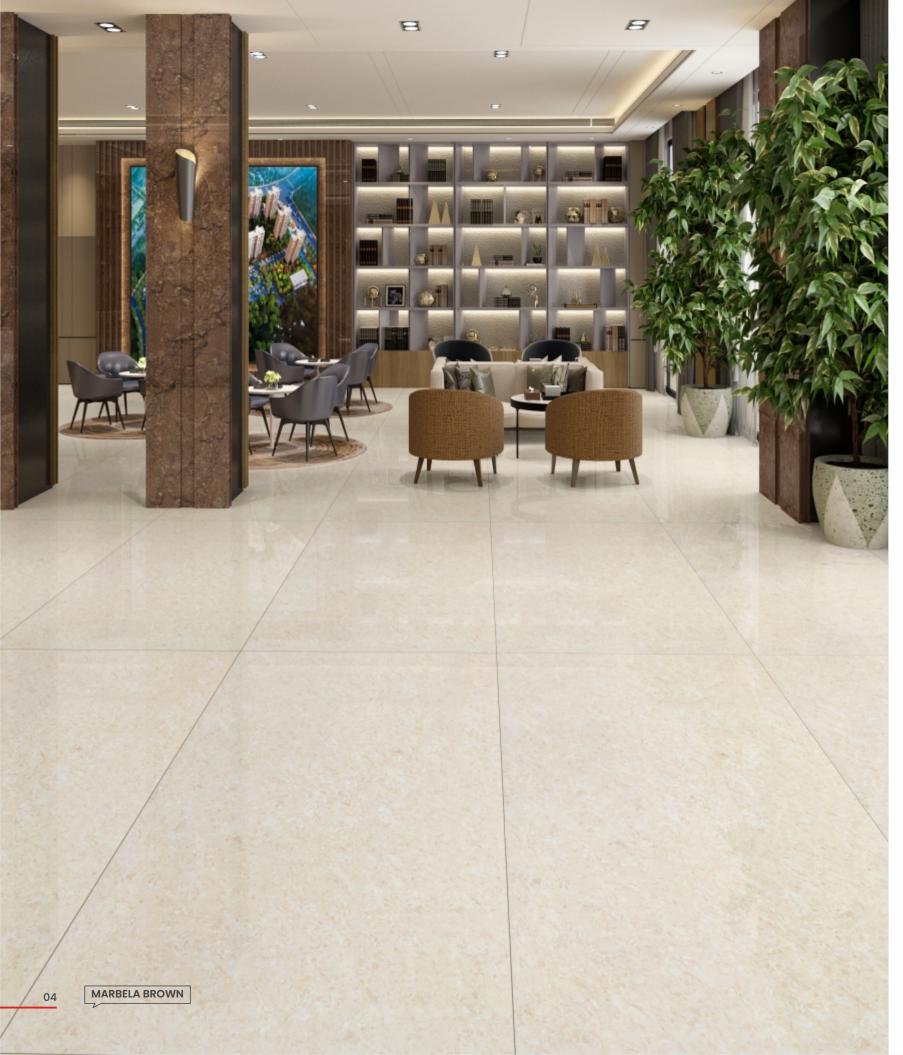

## ELEVATE STYLE WITH NATURAL GRACE

Enhancing the character and charm of the room is what these high gloss finish and sturdy tiles do. Molten high gloss finish and shimmering classy looks are the result of the use of nano technology. Double layers of pigment have resulted into longwearing tiles which are suitable for both heavy traffic and vast commercial projects.

MATRIX WHITE

MATRIX CREMA

MARBELA GRAY

MARBELA CREMA

MARBELA WHITE

MARBELA AQUA

STAR WHITE